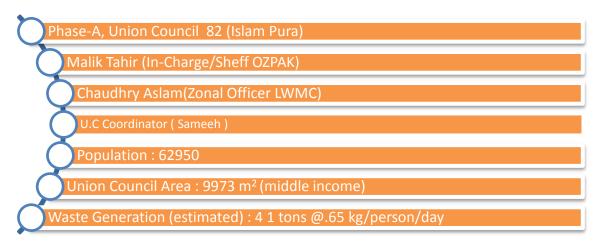

# 1. Introduction

Union Council – 82 (Islam Pura) is located in Data Gunj Baksh Town. Total area of the UC is 9973 m2 with population of 629501. This area is predominantly middle income area with planned settlement.

### 1.1 Important Places of Union Council - 82

From Sanitation point of view Union Council - 82 has important places like Commercial Markets, Parks, Graveyard Important Roads, and Mosques etc.

### **1.2 Solid Waste Generation**

Estimated solid waste generation is 41 tons per day @ waste generation rate of 0.65 kg/person/day.