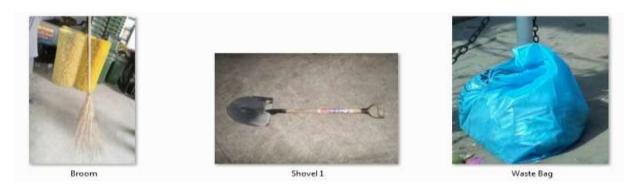

- ✓ Manual sweeping in first shift is carried out from 6AM to 2PM.
- ✓ Personal protective equipment's include Proper uniform, Gloves, Mask, Proper Shoes, Long Boots and Rain Coat in case of monsoon Season.
- ✓ Operational Requirement for Sanitary Worker includes Broom, Shovel, Wheelie Bin, Waste Bags, Scrapper and Hand Cart.

Fig: 3. Pictorial View of Operational Equipment's, PPE's & Monsoon SOP's for Sanitary Worker

- ✓ Sanitary Workers are managed by Sanitary Supervisors in Union Council and each sanitary worker has its own defined Beat (Area).
- ✓ During Manual Sweeping Operation in 1<sup>st</sup> Shift, Waste is also collected by sanitary workers from households i.e. collected from their house entrance.
- ✓ Waste Bags are also used by sanitary workers to collect the waste from the roads, streets and households which are than hauled through Wheelie bins and Hand carts to the waste containers.