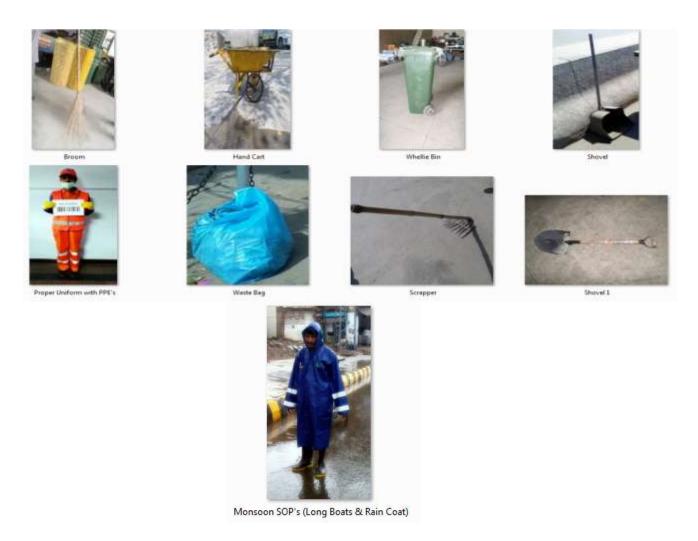

- ✓ Manual sweeping in first shift is carried out from 6AM to 2PM.
- ✓ Personal protective equipment's include Proper uniform, Gloves, Mask, Proper Shoes, Long Boots and Rain Coat in case of monsoon Season.
- ✓ Operational Requirement for Sanitary Worker includes Broom, Shovel, Wheelie Bin, Waste Bags, Scrapper and Hand Cart.

Fig: 3. Pictorial View of Operational Equipment's, PPE's & Monsoon SOP's for Sanitary Worker

- ✓ Sanitary Workers are managed by Sanitary Supervisors in Union Council and each sanitary worker has its own defined Beat (Area).
- ✓ During Manual Sweeping Operation in 1<sup>st</sup> Shift, Waste is also collected by sanitary workers from households i.e. collected from their house entrance.
- ✓ Waste Bags are also used by sanitary workers to collect the waste from the roads, streets and households which are than hauled through Wheelie bins and Hand carts to the waste containers.