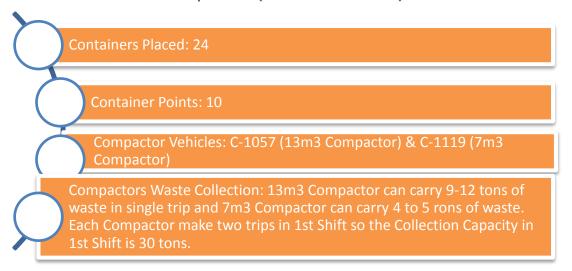

- ✓ Total 24 waste containers are in place in Union Council at 10 different Points.
- ✓ Total waste storage capacity in 24 containers is 6 tons in one time lifting.
- ✓ These Waste Containers are lifted by Hydraulic Compactor Vehicles having a Compaction Ratio of 1:3.
- ✓ One Big Compactors is deployed for waste collection in Union Council. Each compactor has two helpers equipped with all necessary operational tools and PPE's (Personal protective equipment's).
- ✓ Compactor's responsibility is to lift all the containers in its route during the shift and also to collect all open heaps from the roads and streets to maintain efficient cleanliness standards.

# **4.2 Compactor Vehicles Waste collection**

 $13m^3$  Compactor 1057 make two trips in  $1^{st}$  Shift to Dumping Site after lifting all Waste containers and Waste Heaps in its route. Approximately it lifts 9000 - 12000 kg waste in one trip.