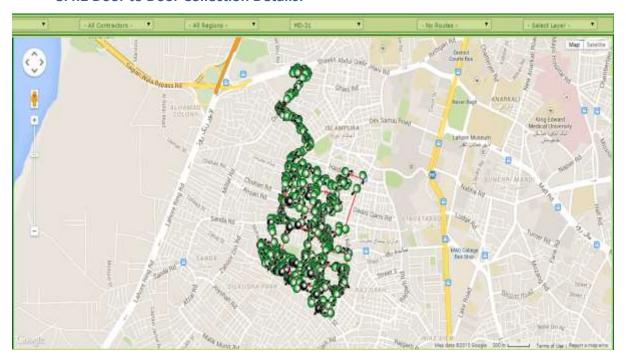

### 8.4 Door to Door Collection Details:

MD-31 is the code of mini dumper which is deployed for UC-82 of Zone-16. It start working in UC from 06:00 am and covered all areas of UC like Atif Chowk, Main Bazaar Ghazia Abad, Soneri Bank Ghazia Abad, Alamgir Road, Ahmad Din Park Islampura, Muhammadi Park, Jinnah Road, National Park, Ahmad Din Park, Kausar Park, Happy Mor, Madina Masjid, Nazish Colony, Kacha Sandha Road, Dhobi Ghaat, Abdaali Road, Umar Park, Saeedi Park, Shama Market, Islampura Sanat Nagar, Noor Park, Main Haider Road, Neeli Bar Chowk, Hakeem Street, Haider Road near City Hall, Awais Qarni Road, Naseer-u-Din Road etc. In narrow streets where mini dumper is unable to enter then it is helper duty to go inside and collect waste in shoppers from every house of the streets and finally dumped in the mini dumper.

Mini Dumper: MD-31

Mini Dumper Driver: Ishfaq Maseeh (0306-4413867) with 1 Helper (Properly Equipped)