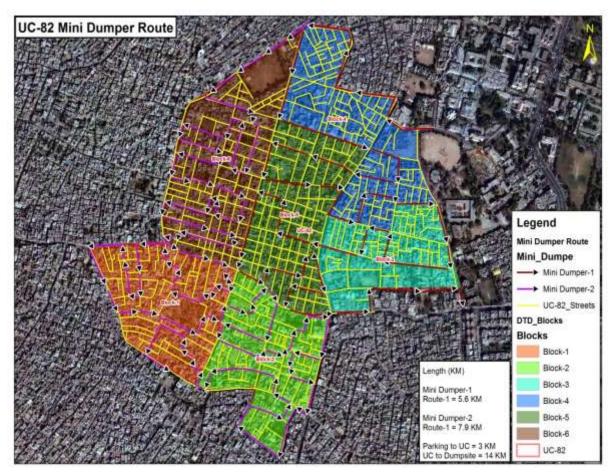

### 8.3 Door To Door Route Plan for Mini Dumper

Map: 02. Door to door Mini Dumper Route UC-82