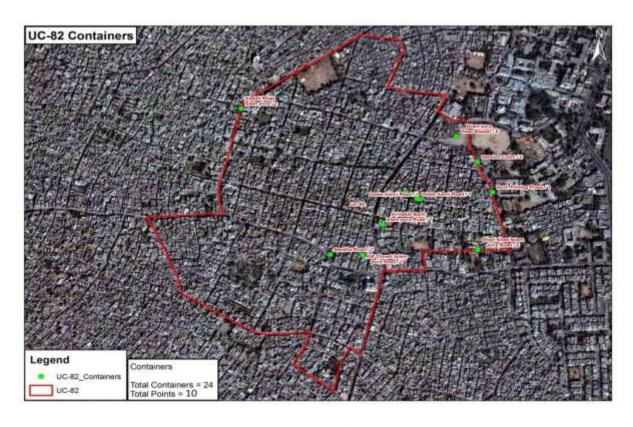

# **4.4 Location and Points of Containers**

| Sr. NO. | Location                   | Numbers |  |  |
|---------|----------------------------|---------|--|--|
| 1       | 1 Anwar bazar Islampura    |         |  |  |
| 2       | Sanda road                 | 7       |  |  |
| 3       | Atif chowk                 | 1       |  |  |
| 4       | Atif chowk near Habib bank | 1       |  |  |
| 5       | Main bazar Islampura       | 1       |  |  |
| 6       | Owais qarni road           | 2       |  |  |
| 7       | Ghaziabad krisan nagar     | 2       |  |  |
| 8       | Naseer ud din road         | 2       |  |  |
| 9       | Nasseer ud din krisannagar | 1       |  |  |
| 10      | 10 Butt point abdali road  |         |  |  |
|         | 24                         |         |  |  |

Table: 01.Point of containers UC-82

# 4.5 Container locations on Map UC 82

Map: 01. Location of Containers