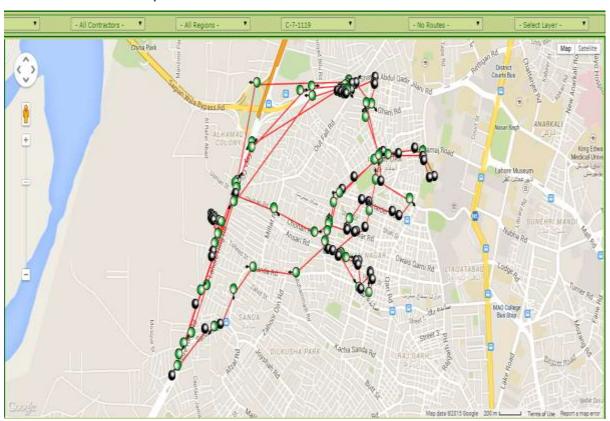

r has two helpers equipped with all necessary operational tools and PPE's (Personal protective equipment's).
- ✓ Compactor's responsibility is to lift all the containers in its route during the shift and also to collect all open heaps from the roads and streets to maintain efficient cleanliness standards.











Fig: 4. Pictorial View of Vehicles & Operational Equipment's for Helpers

### 4.1 Solid Waste Collection Operation (Container Collection) Details



# **4.2 Compactor Vehicles Waste collection**

 $13m^3$  Compactor 1057 make two trips in  $1^{st}$  Shift to Dumping Site after lifting all Waste containers and Waste Heaps in its route. Approximately it lifts 9000 - 12000 kg waste in one trip.

# 4.3 C-13-1057 Compactor Vehicle Route:



# 4.4 C-07-1119 Compactor Vehicle Route:



# **4.4 Location and Points of Containers**

| Sr. NO. | Location                   | Numbers |  |  |
|---------|----------------------------|---------|--|--|
| 1       | 1 Anwar bazar Islampura    |         |  |  |
| 2       | Sanda road                 | 7       |  |  |
| 3       | Atif chowk                 | 1       |  |  |
| 4       | Atif chowk near Habib bank | 1       |  |  |
| 5       | Main bazar Islampura       | 1       |  |  |
| 6       | Owais qarni road           | 2       |  |  |
| 7       | Ghaziabad krisan nagar     | 2       |  |  |
| 8       | Naseer ud din road         | 2       |  |  |
| 9       | Nasseer ud din krisannagar | 1       |  |  |
| 10      | 10 Butt point abdali road  |         |  |  |
|         | 24                         |         |  |  |

Table: 01.P