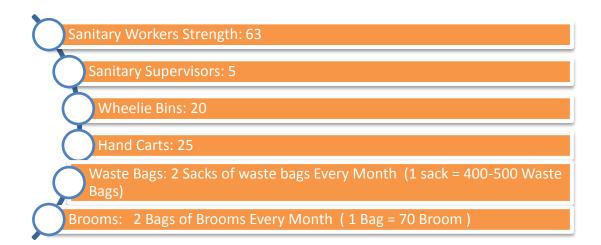

# 7. Compactor Vehicle Staff Deployment for Union Council 82

In UC-82 there are total five supervisors working under the supervision of sheff. Detail of vehicles deployed in three shifts and contact number of responsible persons are given below:

| Conservancy Staff Zone-16 Overall Incharge = Malik Tahir (0321-4601831) |           |           |  |  |  |  |
|-------------------------------------------------------------------------|-----------|-----------|--|--|--|--|
|                                                                         |           |           |  |  |  |  |
| 4866654) Asif Butt (0315-4866658)                                       | 4533505)  | Maseeh    |  |  |  |  |
| 1st shift                                                               | 2nd shift | 3rd shift |  |  |  |  |

| UC | Vehicle<br>No. | Driver Name &<br>Mobile        | Vehicle<br>No. | Driver Name & Mobile           | Vehicle<br>No. | Driver Name &<br>Mobile       |
|----|----------------|--------------------------------|----------------|--------------------------------|----------------|-------------------------------|
| 82 | 1057           | Azeem Ashiq<br>(0315-4834851   | 1056           | Majid Khalil<br>(0301-4242156) | 1057           | M. Arif<br>(0322-<br>4415804) |
| 02 | 1119           | Waris Maseeh<br>(0346-4712981) |                |                                |                |                               |

Table: 02. Conservancy Staff UC-82