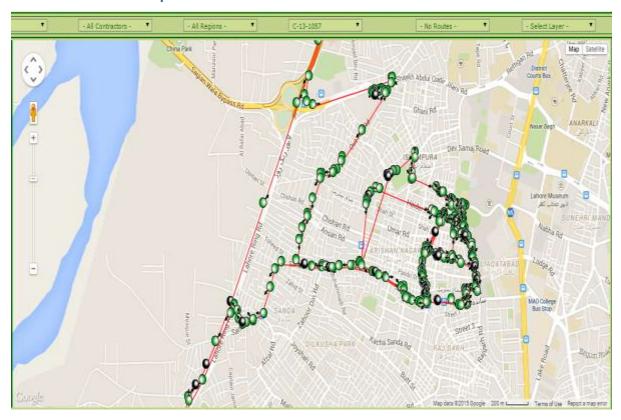

e collection in Union Council. Each compactor has two helpers equipped with all necessary operational tools and PPE's (Personal protective equipment's).
- ✓ Compactor's responsibility is to lift all the containers in its route during the shift and also to collect all open heaps from the roads and streets to maintain efficient cleanliness standards.











Fig: 4. Pictorial View of Vehicles & Operational Equipment's for Helpers

### 4.1 Solid Waste Collection Operation (Container Collection) Details



# **4.2 Compactor Vehicles Waste collection**

 $13m^3$  Compactor 1057 make two trips in  $1^{st}$  Shift to Dumping Site after lifting all Waste containers and Waste Heaps in its route. Approximately it lifts 9000 - 12000 kg waste in one trip.

# 4.3 C-13-1057 Compactor Vehicle Route:



# 4.4 C-07-1119 Compactor Vehicle Route:



# **4.4 Location and Points of Containers**

| Sr. NO. | Location                   | Numbers |  |  |
|---------|----------------------------|---------|--|--|
| 1       | 1 Anwar bazar Islampura    |         |  |  |
| 2       | Sanda road                 | 7       |  |  |
| 3       | Atif chowk                 | 1       |  |  |
| 4       | Atif chowk near Habib bank | 1       |  |  |
| 5       | Main bazar Islampura       | 1       |  |  |
| 6       | Owais qarni road           | 2       |  |  |
| 7       | Ghaziabad krisan nagar     | 2       |  |  |
| 8       | Naseer ud din road         | 2       |  |  |
| 9       | Nasseer ud din krisannagar | 1       |  |  |
| 10      | 10 Butt point abdali road  |         |  |  |
|         | 24