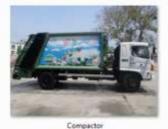

Fig: 4. Pictorial View of Vehicles & Operational Equipment's for Helpers

# **4.2 Compactor Vehicles Waste collection**

 $13m^3$  Compactor 1057 make two trips in  $1^{st}$  Shift to Dumping Site after lifting all Waste containers and Waste Heaps in its route. Approximately it lifts 9000 - 12000 kg waste in one trip.